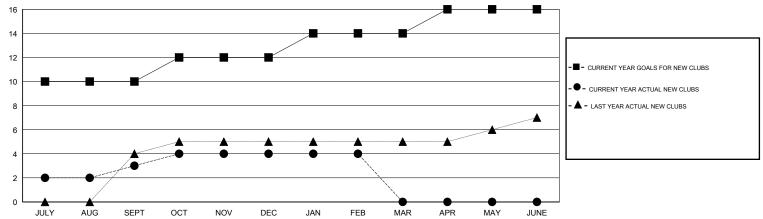

## GOALS AND ACTUAL NEW CLUBS CUMULATIVE

## LOCATION INDIA

GMT CA 6

|                       |                  | Clubs     |                  |                  |                       |                    | Members                             |                    |                  |
|-----------------------|------------------|-----------|------------------|------------------|-----------------------|--------------------|-------------------------------------|--------------------|------------------|
| RESULTS FOR 2014-2015 |                  |           |                  |                  | RESULTS FOR 2014-2015 |                    |                                     |                    |                  |
| QUARTER               | NEW CLUB<br>GOAL | NEW CLUBS | DROPPED<br>CLUBS | NET<br>GAIN/LOSS | QUARTER               | NEW MEMBER<br>GOAL | CHARTER AND<br>NEW MEMBERS<br>ADDED | DROPPED<br>MEMBERS | NET<br>GAIN/LOSS |
| JULY/AUG/SEPT         | 10               | 3         | 0                | 3                | JULY/AUG/SEPT         | 260                | 131                                 | 128                | 3                |
| OCT/NOV/DEC           | 2                | 1         | 3                | -2               | OCT/NOV/DEC           | 160                | 87                                  | 109                | -22              |
| JAN/FEB/MAR           | 2                | 0         | 0                | 0                | JAN/FEB/MAR           | 210                | 39                                  | 30                 | 9                |
| APR/MAY/JUNE          | 2                | 0         | 0                | 0                | APR/MAY/JUNE          | -35                | 0                                   | 0                  | 0                |