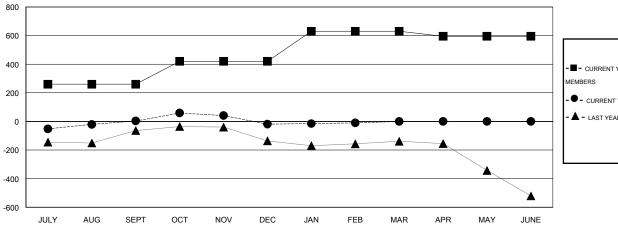

## GOALS AND ACTUAL MEMBERS CUMULATIVE

| - CURRENT YEAR GOALS FOR NEW |  |
|------------------------------|--|
| MEMBERS                      |  |

- CURRENT YEAR ACTUAL MEMBERS

- ▲ - LAST YEAR ACTUAL MEMBERS

## LOCATION INDIA

GMT CA 6

|                       |                  | Clubs     |                  |                  |                       |                    | Members                             |                    |                  |
|-----------------------|------------------|-----------|------------------|------------------|-----------------------|--------------------|-------------------------------------|--------------------|------------------|
| RESULTS FOR 2014-2015 |                  |           |                  |                  | RESULTS FOR 2014-2015 |                    |                                     |                    |                  |
| QUARTER               | NEW CLUB<br>GOAL | NEW CLUBS | DROPPED<br>CLUBS | NET<br>GAIN/LOSS | QUARTER               | NEW MEMBER<br>GOAL | CHARTER AND<br>NEW MEMBERS<br>ADDED | DROPPED<br>MEMBERS | NET<br>GAIN/LOSS |
| JULY/AUG/SEPT         | 10               | 3         | 0                | 3                | JULY/AUG/SEPT         | 260                | 131                                 | 128                | 3                |
| OCT/NOV/DEC           | 2                | 1         | 3                | -2               | OCT/NOV/DEC           | 160                | 87                                  | 109                | -22              |
| JAN/FEB/MAR           | 2                | 0         | 0                | 0                | JAN/FEB/MAR           | 210                | 39                                  | 30                 | 9                |
| APR/MAY/JUNE          | 2                | 0         | 0                | 0                | APR/MAY/JUNE          | -35                | 0                                   | 0                  | 0                |